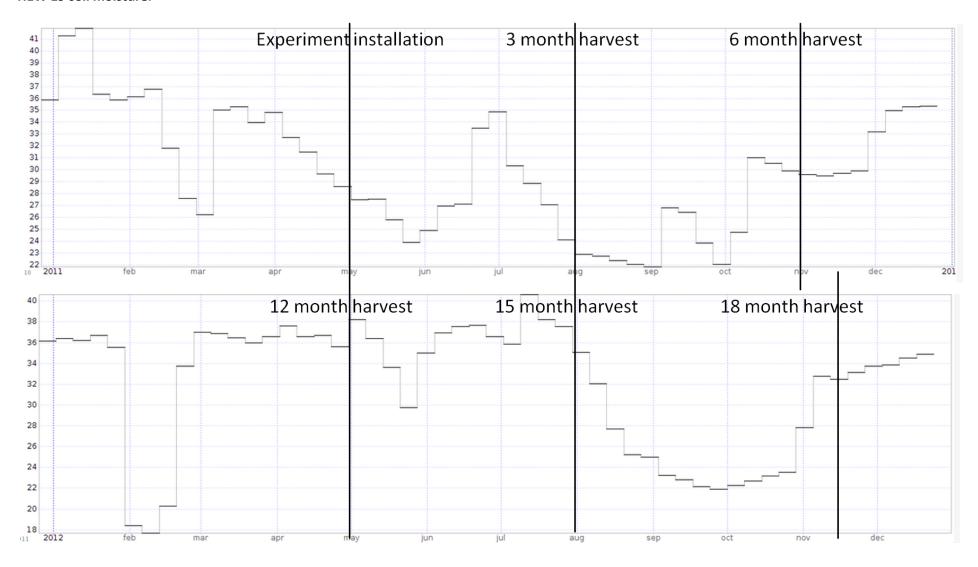

Supplementary Figure S2: Soil moisture at 10 cm below surface [ % (percentage of volumetric water content)] and soil temperature at 10 cm below surface (°C) over the Experiment time period of 18 month (2011 and 2012). Data were provided by the BEXIS and regional management Teams of the Biodiversity Exploratories:

### **HEW 19 soil moisture:**