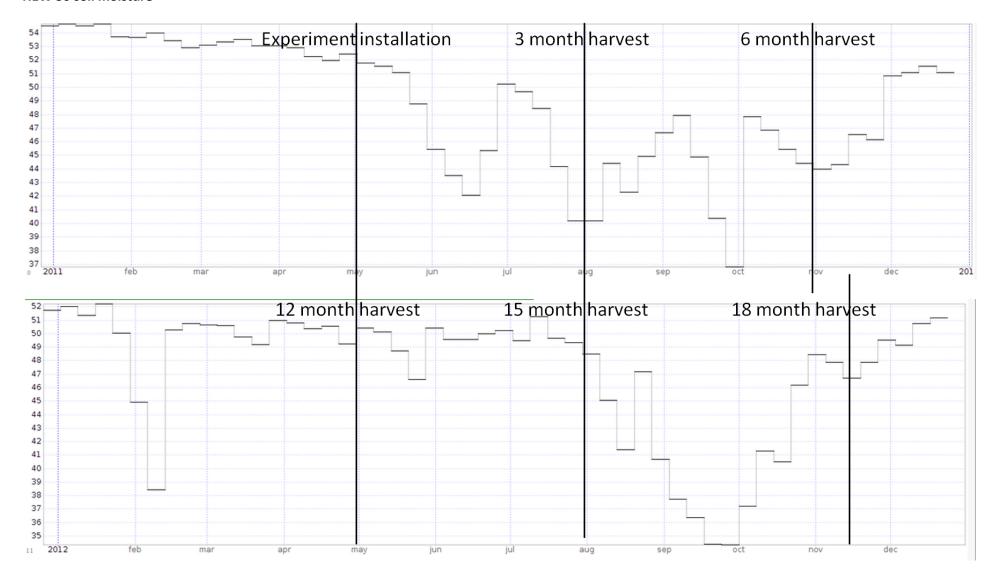

Supplementary Figure S2: Soil moisture at 10 cm below surface [ % (percentage of volumetric water content)] and soil temperature at 10 cm below surface (°C) over the Experiment time period of 18 month (2011 and 2012). Data were provided by the BEXIS and regional management Teams of the Biodiversity Exploratories:

## **HEW 21 soil moisture**