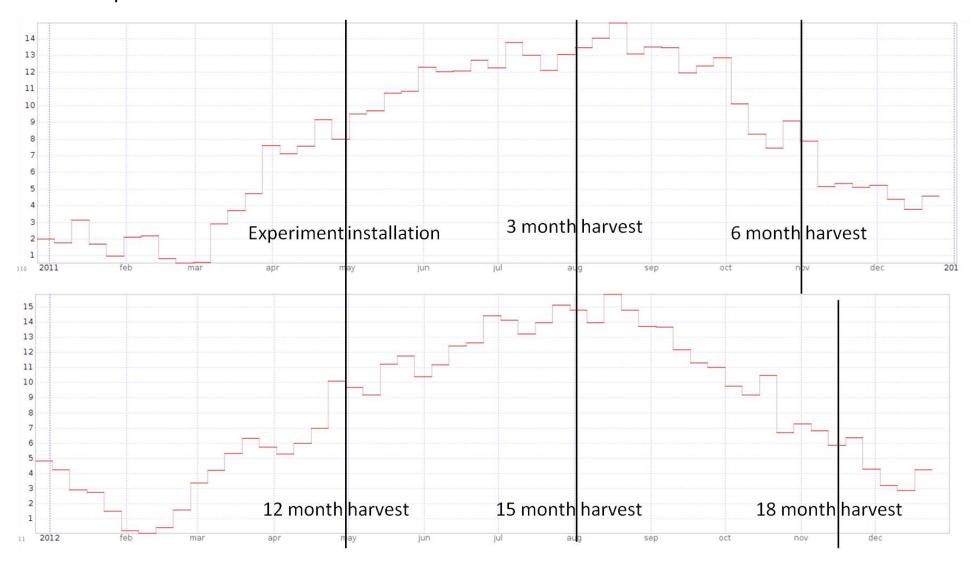

Supplementary Figure S2: Soil moisture at 10 cm below surface [ % (percentage of volumetric water content)] and soil temperature at 10 cm below surface (°C) over the Experiment time period of 18 month (2011 and 2012). Data were provided by the BEXIS and regional management Teams of the Biodiversity Exploratories:

# **HEW 19 soil temperature**