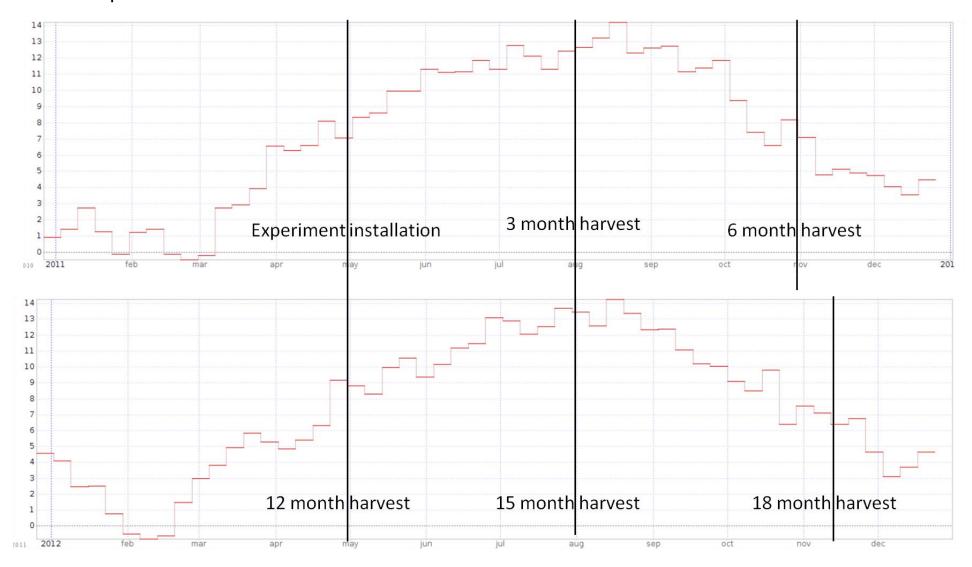

Supplementary Figure S2: Soil moisture at 10 cm below surface [ % (percentage of volumetric water content)] and soil temperature at 10 cm below surface (°C) over the Experiment time period of 18 month (2011 and 2012). Data were provided by the BEXIS and regional management Teams of the Biodiversity Exploratories:

# **HEW 19 soil temperature**