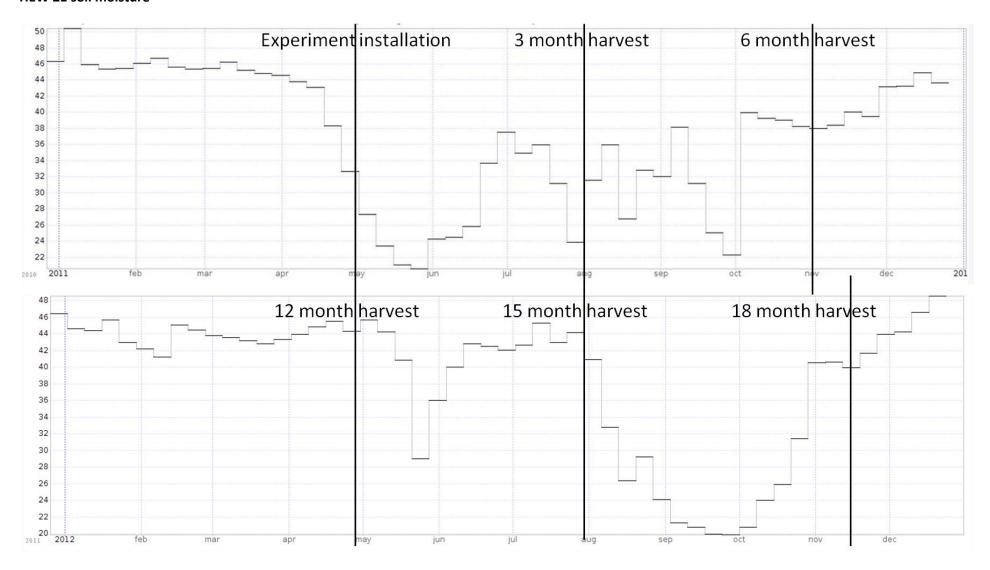

Supplementary Figure S2: Soil moisture at 10 cm below surface [ % (percentage of volumetric water content)] and soil temperature at 10 cm below surface (°C) over the Experiment time period of 18 month (2011 and 2012). Data were provided by the BEXIS and regional management Teams of the Biodiversity Exploratories:

## **HEW 21 soil moisture**