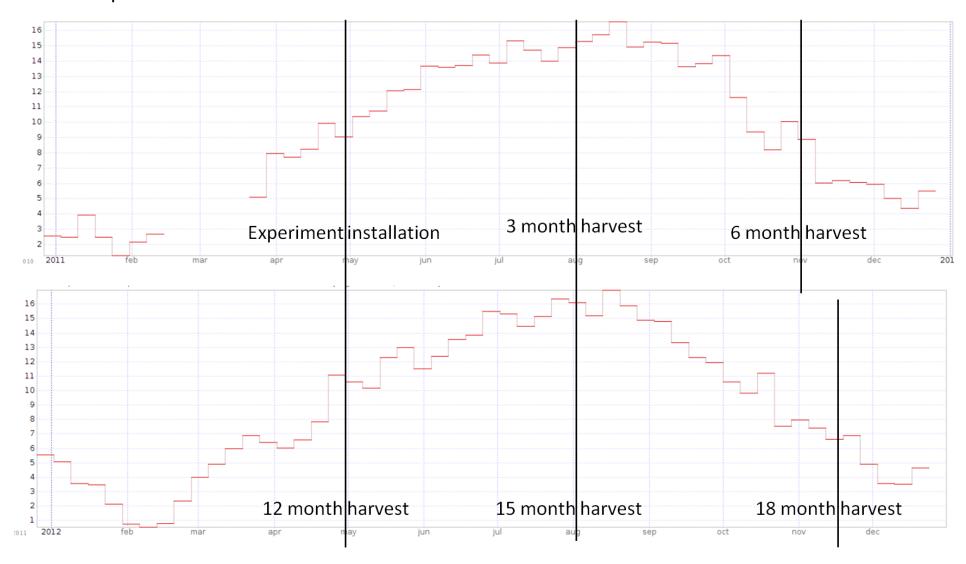

Supplementary Figure S2: Soil moisture at 10 cm below surface [ % (percentage of volumetric water content)] and soil temperature at 10 cm below surface (°C) over the Experiment time period of 18 month (2011 and 2012). Data were provided by the BEXIS and regional management Teams of the Biodiversity Exploratories:

# **HEW 21 soil temperature**