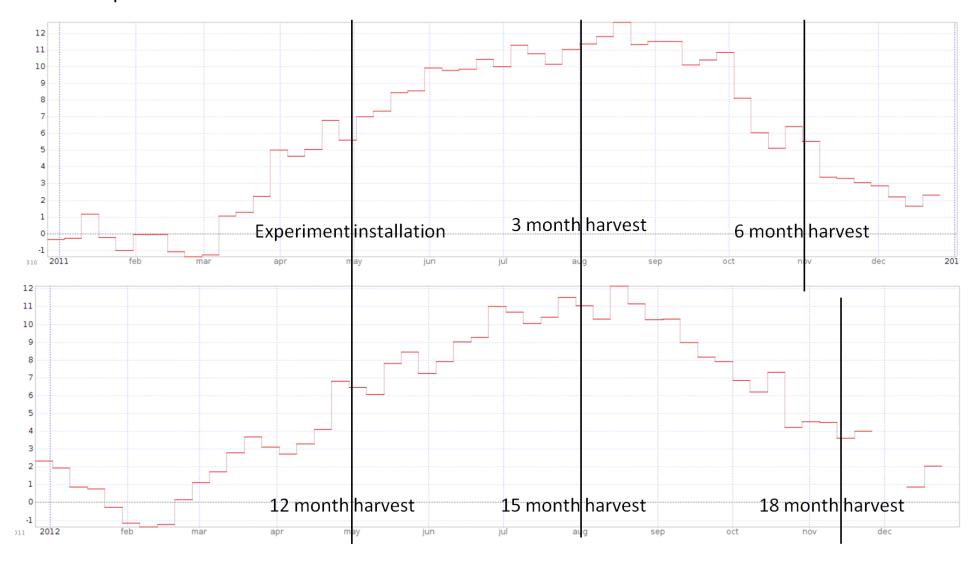

Supplementary Figure S2: Soil moisture at 10 cm below surface [ % (percentage of volumetric water content)] and soil temperature at 10 cm below surface (°C) over the Experiment time period of 18 month (2011 and 2012). Data were provided by the BEXIS and regional management Teams of the Biodiversity Exploratories:

# **HEW 21 soil temperature**