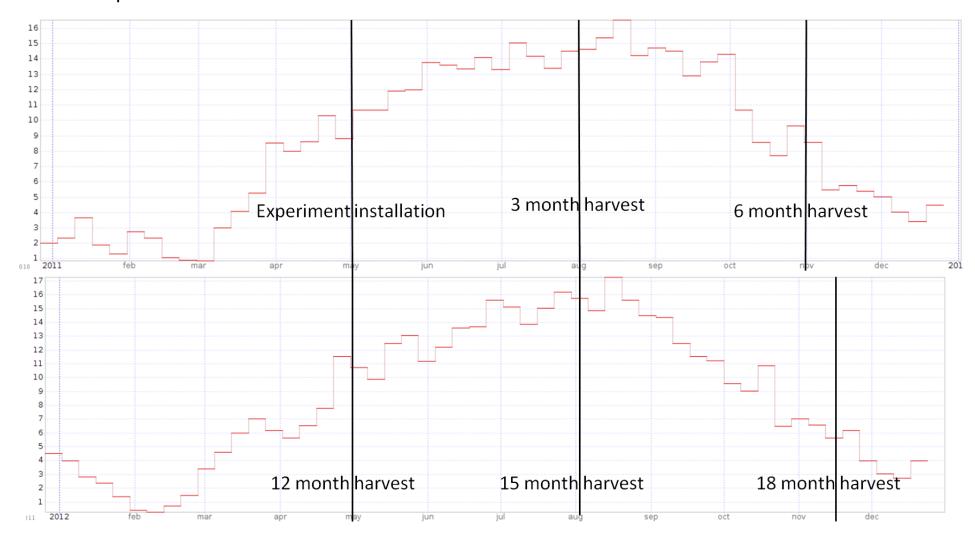

Supplementary Figure S2: Soil moisture at 10 cm below surface [ % (percentage of volumetric water content)] and soil temperature at 10 cm below surface (°C) over the Experiment time period of 18 month (2011 and 2012). Data were provided by the BEXIS and regional management Teams of the Biodiversity Exploratories:

# **HEW 19 soil temperature**