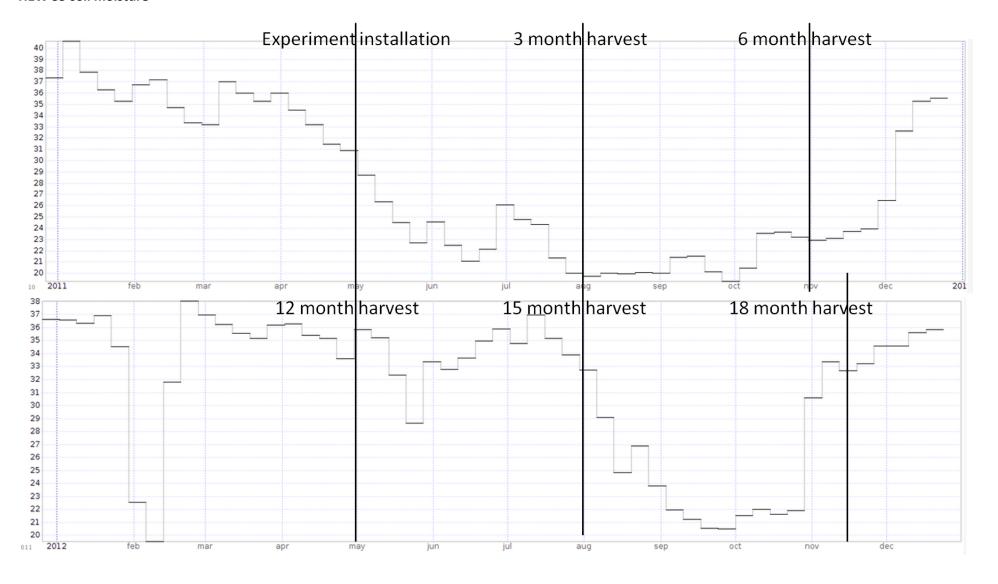

Supplementary Figure S2: Soil moisture at 10 cm below surface [ % (percentage of volumetric water content)] and soil temperature at 10 cm below surface (°C) over the Experiment time period of 18 month (2011 and 2012). Data were provided by the BEXIS and regional management Teams of the Biodiversity Exploratories:

### **HEW 19 soil moisture:**