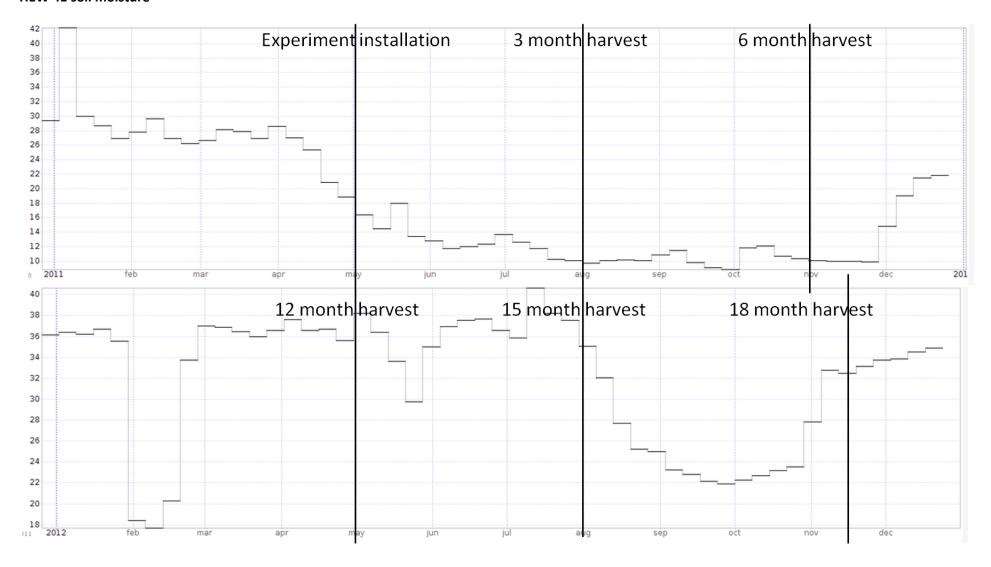

Supplementary Figure S2: Soil moisture at 10 cm below surface [ % (percentage of volumetric water content)] and soil temperature at 10 cm below surface (°C) over the Experiment time period of 18 month (2011 and 2012). Data were provided by the BEXIS and regional management Teams of the Biodiversity Exploratories:

### **HEW 19 soil moisture:**