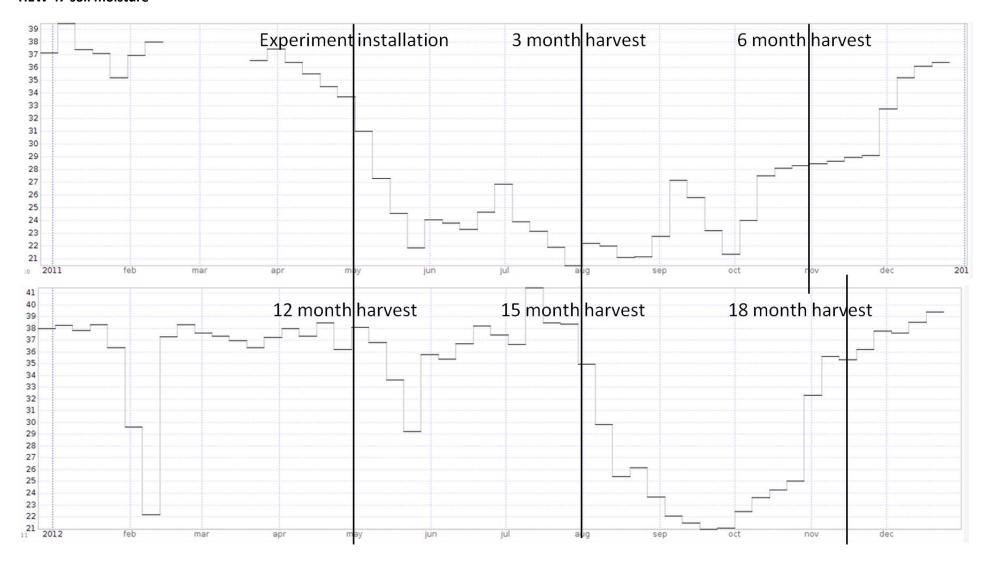

Supplementary Figure S2: Soil moisture at 10 cm below surface [ % (percentage of volumetric water content)] and soil temperature at 10 cm below surface (°C) over the Experiment time period of 18 month (2011 and 2012). Data were provided by the BEXIS and regional management Teams of the Biodiversity Exploratories:

## **HEW 21 soil moisture**