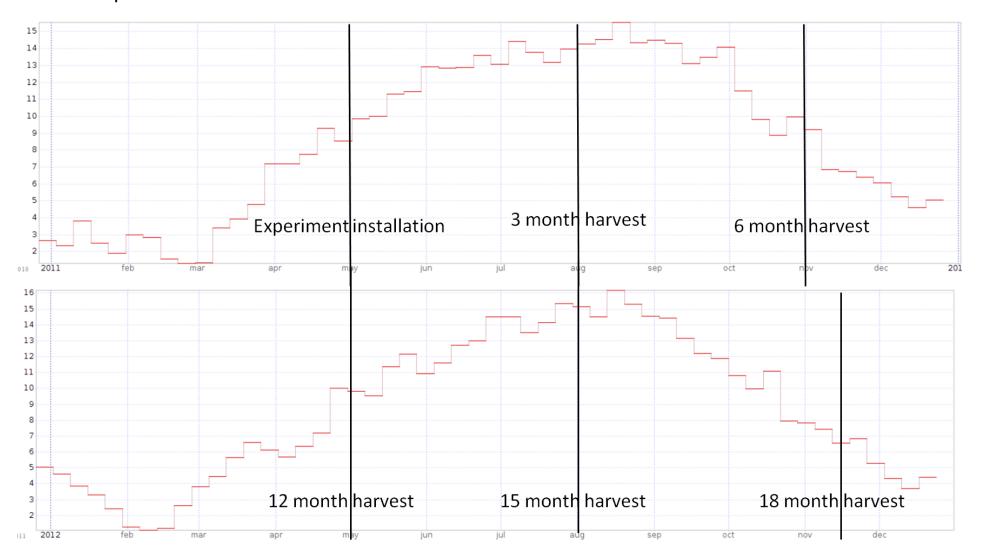

Supplementary Figure S2: Soil moisture at 10 cm below surface [ % (percentage of volumetric water content)] and soil temperature at 10 cm below surface (°C) over the Experiment time period of 18 month (2011 and 2012). Data were provided by the BEXIS and regional management Teams of the Biodiversity Exploratories:

# **HEW 21 soil temperature**